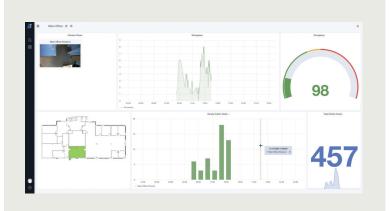

### **Occupancy Alerts**

ABACUS provides real-time monitoring that will alert you if your occupancy levels are reached or exceeded.

A traffic light system for simple indication of your live occupancy levels.

### Easy to Use Dashboards

**ABACUS** intuitive dashboards provide venue operators with visitor occupancy, visitor footfall, and people movement data analytics.