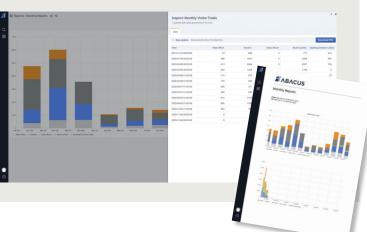

## Accurate Visitor Data and Reports

**ABACUS** gives easy access to configurable reports to analyse your visitor data, providing instant multi-layered information.

#### PROVIDING VISITOR DATA INSIGHTS

TO BETTER INFORM BUSINESS PLANNING AND DECISION MAKING

ABACUS provides insight into the behaviour of your visitors or customers. Instant access to all your data and reports in real-time. Providing operational understanding to assist with staff resourcing and efficiencies. Accurate data helps to improve service levels to enable a better visitor and customer experience. ABACUS gives you instant access to the data metrics and performance indicators you need for planning and decision making.