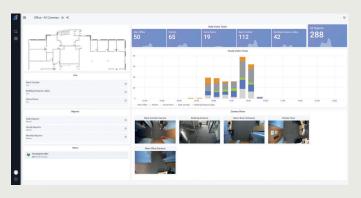

## Accurate Visitor Data and Reports

**ABACUS** gives easy access to configurable reports to analyse your visitor data, providing instant multi-layered information.

#### PROVIDING VISITOR DATA INSIGHTS

TO BETTER INFORM BUSINESS PLANNING AND DECISION MAKING

ABACUS provides insight into the behaviour of your visitors or customers. Instant access to all your data and reports in real-time. Providing operational understanding to assist with staff resourcing and efficiencies. Accurate data helps to improve service levels to enable a better visitor and customer experience. ABACUS gives you instant access to the data metrics and performance indicators you need for planning and decision making.